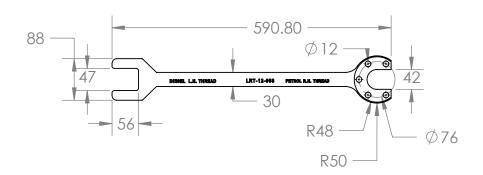

|                                                                                                                                                                                                     |             |         | UNLESS OTHERWISE SPECIFIED:                                                                           |           | NAME | DATE |            | DVDELL        | DVDEUTZ |          |
|-----------------------------------------------------------------------------------------------------------------------------------------------------------------------------------------------------|-------------|---------|-------------------------------------------------------------------------------------------------------|-----------|------|------|------------|---------------|---------|----------|
| PROPRIETARY AND CONFIDENTIAL THE INFORMATION CONTAINED IN THIS DRAWING IS THE SOLE PROPERTY OF «INSERT COMPANY NAME HERE». ANY REPRODUCTION IN PART OR AS A WHOLE WITHOUT THE WRITTEN PERMISSION OF |             |         | DIMENSIONS ARE IN MM                                                                                  | DRAWN     |      |      | BKREUTZ    |               |         |          |
|                                                                                                                                                                                                     |             |         | TOLERANCES:<br>FRACTIONAL ±                                                                           | CHECKED   |      |      | TITLE:     |               |         |          |
|                                                                                                                                                                                                     |             |         | ANGULAR: MACH± BEND ± TWO PLACE DECIMAL ± THREE PLACE DECIMAL ±  INTERPRET GEOMETRIC TOLERANCING PER: | ENG APPR. |      |      |            |               |         |          |
|                                                                                                                                                                                                     |             |         |                                                                                                       | MFG APPR. |      |      |            |               |         |          |
|                                                                                                                                                                                                     |             |         |                                                                                                       | Q.A.      |      |      |            |               |         |          |
|                                                                                                                                                                                                     |             |         |                                                                                                       | COMMENTS: |      |      |            |               |         |          |
|                                                                                                                                                                                                     |             |         | MATERIAL                                                                                              |           |      |      |            | . NO.         | 202     | REV      |
|                                                                                                                                                                                                     | NEXT ASSY   | USED ON | FINISH                                                                                                |           |      |      | A Lh       | RT-12-(       | J93     |          |
| <insert company="" here="" name=""> IS PROHIBITED.</insert>                                                                                                                                         | APPLICATION |         | DO NOT SCALE DRAWING                                                                                  |           |      |      | SCALE: 1:8 | WEIGHT: SHEET |         | T 1 OF 1 |
| 5                                                                                                                                                                                                   | 4           |         | 3                                                                                                     |           | 2    |      | 1          |               |         |          |