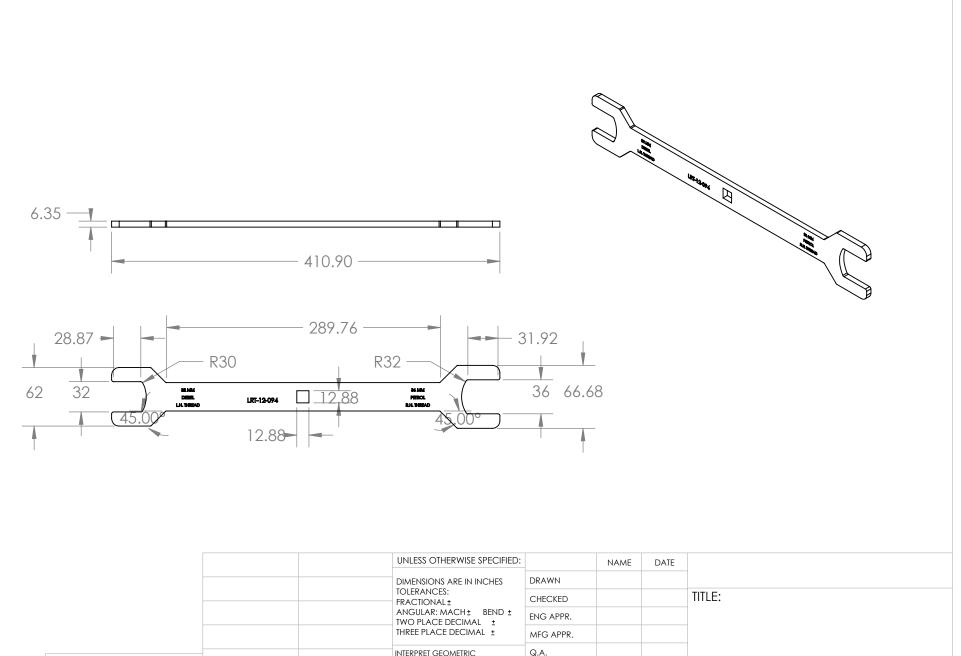

PROPRIETARY AND CONFIDENTIAL
THE INFORMATION CONTAINED IN THIS
DRAWING IS THE SOLE PROPERTY OF
«INSERT COMPANY NAME HERE». ANY
REPRODUCTION IN PART OR AS A WHOLE
WITHOUT THE WRITTEN PERMISSION OF
«INSERT COMPANY NAME HERE» IS
PROHIBITED.

|             |         | DIMENSIONS ARE IN INCHES                                         | DRAWN     |
|-------------|---------|------------------------------------------------------------------|-----------|
|             |         | TOLERANCES:<br>FRACTIONAL ±                                      | CHECKED   |
|             |         | ANGULAR: MACH ± BEND ± TWO PLACE DECIMAL ± THREE PLACE DECIMAL ± | ENG APPR. |
|             |         |                                                                  | MFG APPR. |
|             |         | INTERPRET GEOMETRIC TOLFRANCING PER:                             | Q.A.      |
|             |         | TOLERANCING PER:                                                 | COMMENTS: |
|             |         | MATERIAL                                                         |           |
| NEXT ASSY   | USED ON | FINISH                                                           |           |
| APPLICATION |         | DO NOT SCALE DRAWING                                             |           |
| 4           |         | 3                                                                |           |

SIZE DWG. NO. REV

SCALE: 1:4 WEIGHT: SHEET 1 OF 1

4 3