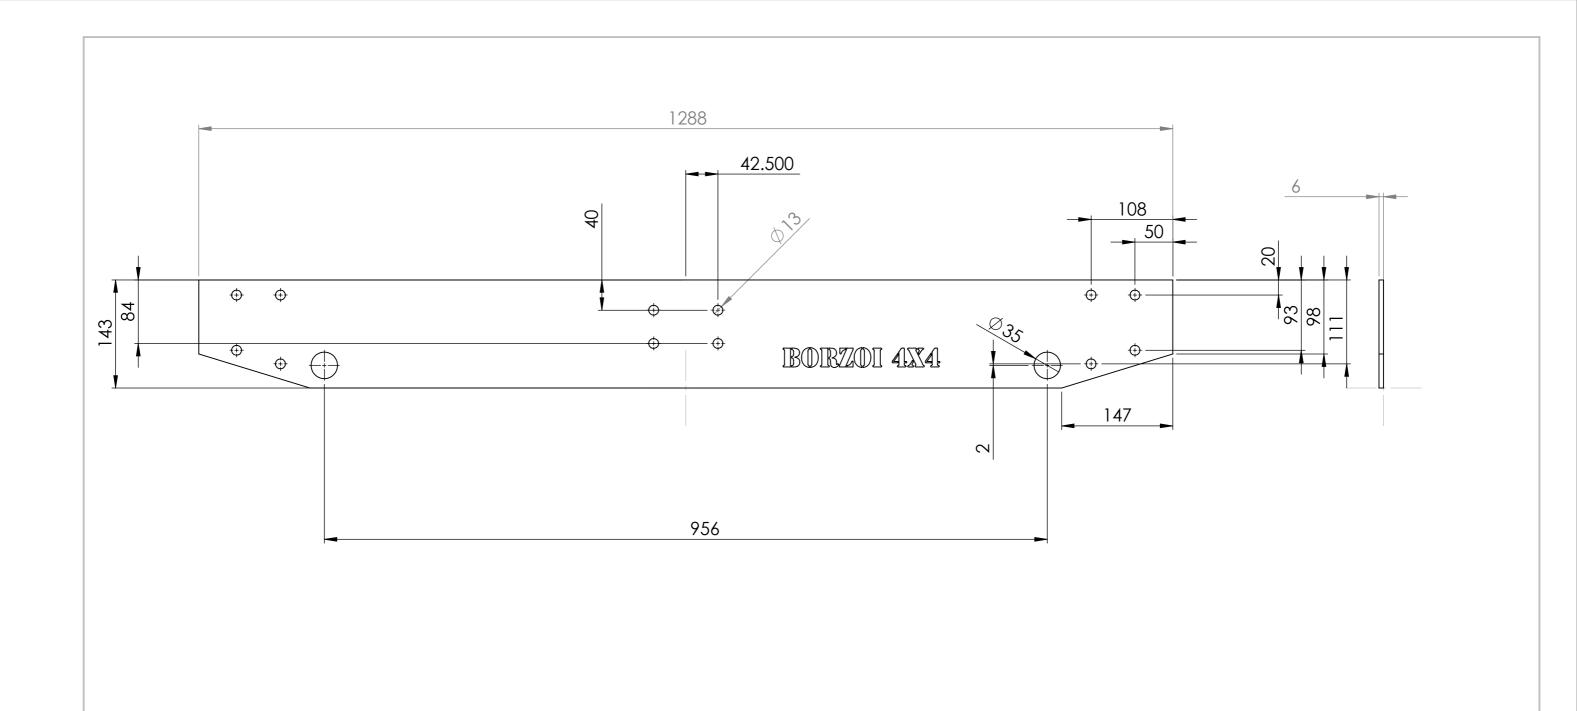

| UNLESS OTHERWISE SPECIFIED: FINISH: DIMENSIONS ARE IN MILLIMETERS SURFACE FINISH: |             |     |        |      |           | DEBUR AND<br>BREAK SHARP | DO NOT SCALE DRAWING | DO NOT SCALE DRAWING REVISION |                                           |                      |  |
|-----------------------------------------------------------------------------------|-------------|-----|--------|------|-----------|--------------------------|----------------------|-------------------------------|-------------------------------------------|----------------------|--|
| TOLERAN<br>LINEAR<br>ANGU                                                         | NCES:<br>R: |     |        |      |           |                          | EDGES                |                               |                                           |                      |  |
|                                                                                   | NAME        | SIG | NATURE | DATE |           |                          |                      | TITLE:                        |                                           |                      |  |
| DRAWN                                                                             |             |     |        |      |           |                          |                      | (c) Asaf Katzir               |                                           |                      |  |
| CHK'D                                                                             |             |     |        |      |           |                          |                      | NOT FOR CO                    | (c) Asaf Katzir<br>NOT FOR COMMERCIAL USE |                      |  |
| APPV'D                                                                            |             |     |        |      |           |                          |                      | l Roman                       | / VII VILICOI                             | (2002                |  |
| MFG                                                                               |             |     |        |      |           |                          |                      |                               |                                           |                      |  |
| Q.A                                                                               |             |     |        |      | MATERIAL: | C                        | defer                | nder tdi red                  | ar bur                                    | mper <sup>®</sup> pl |  |
|                                                                                   |             |     |        |      | WEIGHT:   |                          |                      | SCALE:1:10                    | SHEET 1 OF 1                              |                      |  |